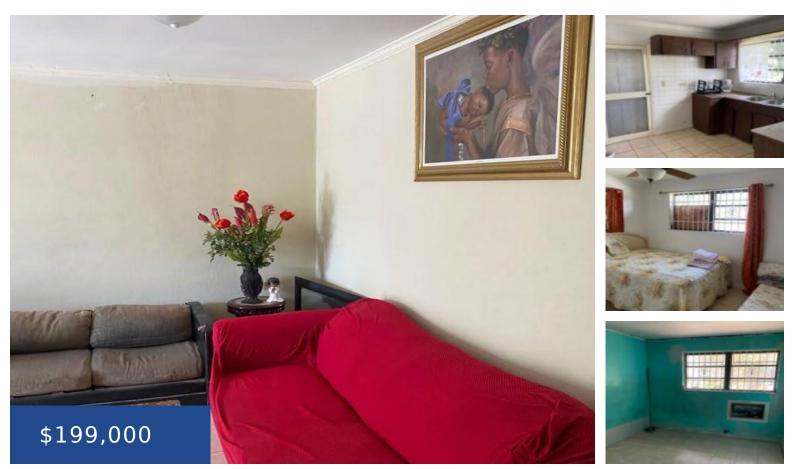

### SOUTH BEACH DUPLEX NEW PROVIDENCE/PARADISE ISLAND

https://wateredgebahamas.com

Great investment opportunity now located in South Beach! 4 bed, 2 bath duplex with ample yard space. Each unit is spacious with large bedrooms, a living dining area and kitchen. Provisions for washer and dryer and burglar bars already installed on windows and doors for added security. Let's talk! Call today to set up a [...]

#### • 4 beds

- 2 baths
- Full Duplex
- Full Duplex
- For Sale Only
- 1530 sq ft

## Basics

Location: South Beach Lot Number: 282 Lot Depth: 84 Category: Full Duplex Type: Full Duplex Bedrooms: 4 beds Area: 1530 sq ft Island: New Providence/Paradise Island Lot Width: 63 Construction: Concrete Block Total Finished Floor Area: 1530 Status: For Sale Only Bathrooms: 2 baths Lot size: 5292 sq ft

## **Property Features**

| Amenities: None                          |
|------------------------------------------|
| Exterior Finish: Finished Concrete       |
| Water: City                              |
| Flooring: Ceramic Tile                   |
| Roof: Asphalt Shingle                    |
| Air conditioning (Condo): Window unit(s) |
| Assessment Includes (Condo): No Fee      |

| Style: Apartment                   |
|------------------------------------|
| Sewer: Septic - Yes                |
| Laundry: In Unit                   |
| Road: Street                       |
| Foundation: Yes                    |
| Outdoor Area (Condo): Private Yard |
| Parking Type: Open                 |