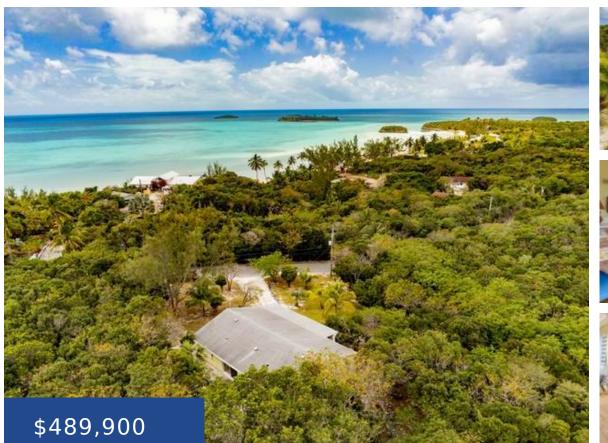

SOMEWHERE ELEUTHERA

https://wateredgebahamas.com

Welcome to â Somewhereâ , your slice of paradise in South Palmetto Point! This solid concrete structure offers the perfect blend of comfort and style, featuring an ample 2bedroom, 2-bathroom layout spanning 1200 square feet under air. Step inside to discover an open floor plan with high ceilings, creating an inviting ambiance that's perfect for both relaxation [...]

## Basics

Location: Palmetto Point Island: Eleuthera Construction: Concrete Block,Other,Steel/Concrete Total Finished Floor Area: 1200 Status: For Sale Only Bathrooms: 2 baths Lot size: 20909 sq ft Subdivision: South Palmetto Point Lot Number: MA23 Category: Single Family Home Type: Single Family Home Bedrooms: 2 beds Area: 1200 sq ft Year built: 1987

# Miscellaneous

**Legal Description:** Somewhere- Lot MA 23, Shore Drive, South Palmetto Point, Eleuthera

**Site Influences:** View - Ocean,Quiet Area,Can Be Rented