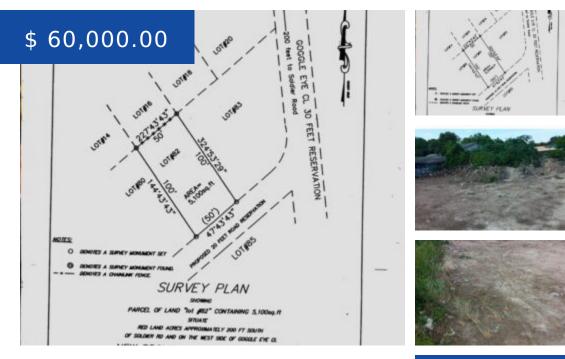

## **BASIC FACTS**

| MLS #: 51430                           | Type: Lots/Acreage     |
|----------------------------------------|------------------------|
| Status: For Sale                       | Location: Soldier Road |
| Island: New Providence/Paradise Island | Lot size: 5000 sq ft   |
| Lot Number: 82                         | Lot Width: 50          |
| Lot Depth: 100                         | Lot Shape: Rectangle   |
| <b>Area:</b> 5000 sq ft                | Construction: None     |
| Total Finished Floor Area: 5000        |                        |

### MISCELLANEOUS

**Legal Description:** Off Soldier Road, Red Land Acres, Lot #82

**Site Influences:** Adult Oriented,Central location,Easy Access,Family Oriented,Low Maint Yard,Shopping Nearby,Recreation Nearby,Quiet Area,Fuel to Lot,Road -Gravel,Phone to Lot,Level Lot,Pets Allowed