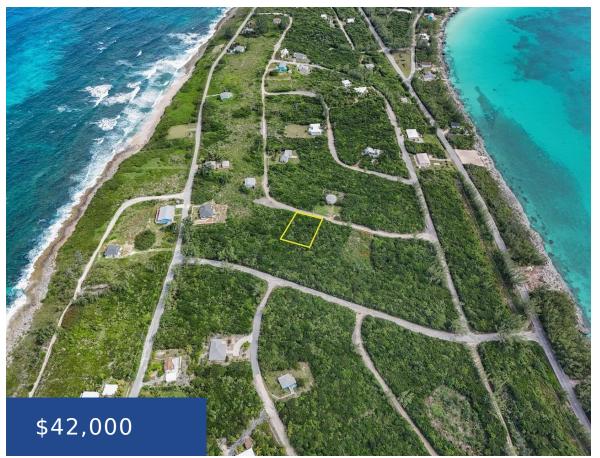

### **SMUGGLERS HILL ROAD ELEUTHERA**

https://wateredgebahamas.com

If you are looking for a quiet town, with beautiful beaches, great views and easy travel to and from, Rainbow Bay, Eleuthera is a fantastic option. Lot 54, block 19, is a well-situated property nestled on Smugglers Hill Road, with the potential for dual views of both sides of the island. Rainbow bay is a [...]

## **Basics**

**Location:** Rainbow Bay Island: Eleuthera

**Lot Number:** 54 **Lot Width:** 90

Lot Depth: 120 Block: 19

Construction: None Category: Lots/Acreage

**Type:** Lots/Acreage **Status:** For Sale Only

# Miscellaneous

**Legal Description:** Lot 54, Section B, Block 19, Rainbow Bay, Eleuthera Site Influences: Central location, Easy Access, Family Oriented, View - Ocean, Treed Lot, Recreation

Nearby, Quiet Area, Can Be Rented