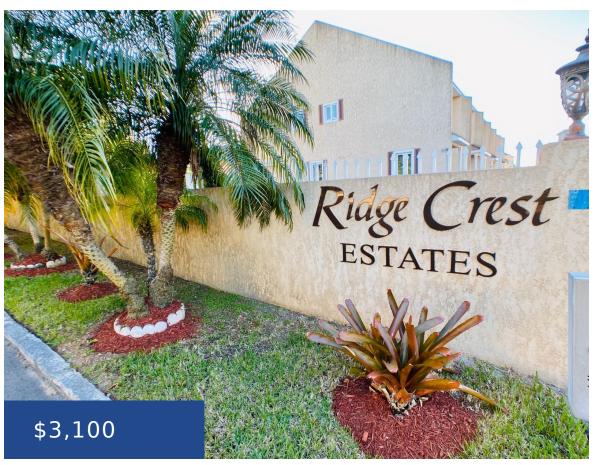

### SKYLINE LAKES NEW PROVIDENCE/PARADISE ISLAND

https://wateredgebahamas.com

Ridge Crest Estates is a gated community located on Prospect Ridge in the Skyline Lakes Subdivision and consists of Six (6) units, fully gated, a swimming pool and ample parking. This end unit features an open floor plan of the living, dining and kitchen areas and with modern furniture throughout. The kitchen comes fully equipped [...]

## **Basics**

**Rental Amount: 3100** 

Island: New Providence/Paradise Island

Lot Number: 6

Floors In Building: 2

**Total Finished Floor Area: 1800** 

**Status:** For Rent Only **Bathrooms: 2** baths

Lot size: 0 sq ft