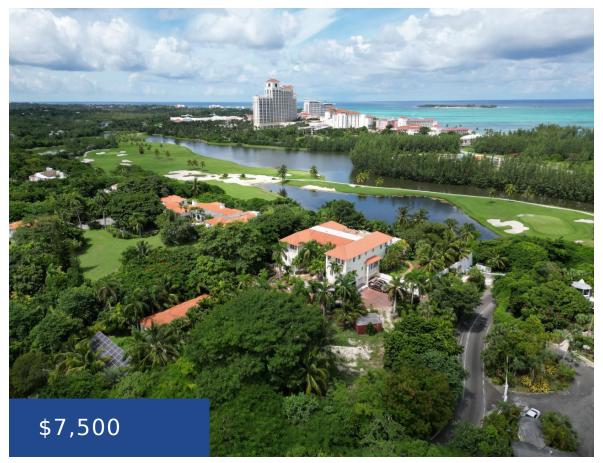

## SKYLINE CORPORATE CENTER | BUILDING TWO NEW PROVIDENCE/PARADISE ISLAND

https://wateredgebahamas.com

Skyline Building Two is a sophisticated, stand-alone building with two bathrooms, large reception area, three large private offices, a large executive suite/boardroom, storage, and expansive outdoor areas. Skyline Corporate Centre is designed to be the premier luxury provider of state-of-the-art office spaces in New Providence. Setting the standard for a modern work environment with an [...]

## **Basics**

**Rental Amount: 8912** 

Island: New Providence/Paradise Island

Type: Building Only

**Area: 1842** sq ft

Location: Prospect Ridge

**Category:** Commercial

Status: For Rent Only