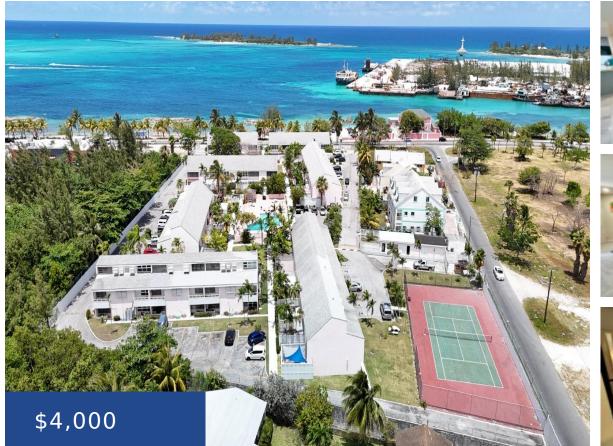

### SILVER CAY, WEST BAY STRE NEW PROVIDENCE/PARADISE ISLAND

https://wateredgebahamas.com

Just steps away from the beach, and conveniently located on West Bay Street, this turn key rental is now available for immediate occupancy. This unit features 3 bedrooms and 2 bathrooms along with 1 half bath. Enjoy all of the amenities offered within this well designed and secured gated community. There's a swimming pool and [...]

## Basics

Rental Amount: 4000 Location: West Bay Street Half Bathrooms: 1 Construction: Concrete Block Total Finished Floor Area: 1300 Status: For Rent Only Bathrooms: 2 baths Lot size: 43560 sq ft Title of Property: Silver Cay Club Island: New Providence/Paradise Island Lot Number: 37 Category: Condo Type: Condo Bedrooms: 3 beds Area: 1300 sq ft