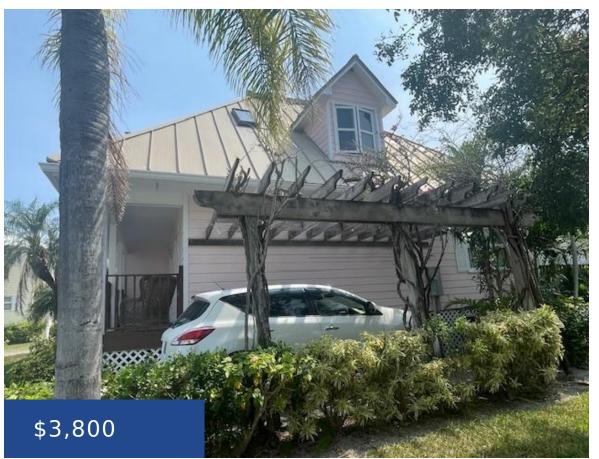

## **Basics**

Rental Amount: 3800 Location: Fortune Beach

Island: Grand Bahama/Freeport Lot Number: 6

Construction: Frame

Category: Single Family Home **Total Finished Floor Area: 2900** 

**Type:** Single Family Home Status: For Rent Only Bedrooms: 4 beds

Bathrooms: 3 baths **Area: 3500** sq ft

## **Property Features**

**Lot size: 217800** sq ft

**Amenities:** Swimming Pool, Kitchen Built-in(s), Jetted Bathtub, Hot **Style:** Bahamian Style

Tub, Fully Walled, Impact Windows, 24 Hour Security, Night

Security, Furnished, Hurricane Windows

Exterior Finish: Hardi Plank **Sewer:** Septic - Yes

Water: City Roof: Metal

Foundation: Partial Air conditioning

(Condo): Central

**Assessment Includes (Condo):** Management, Recreation