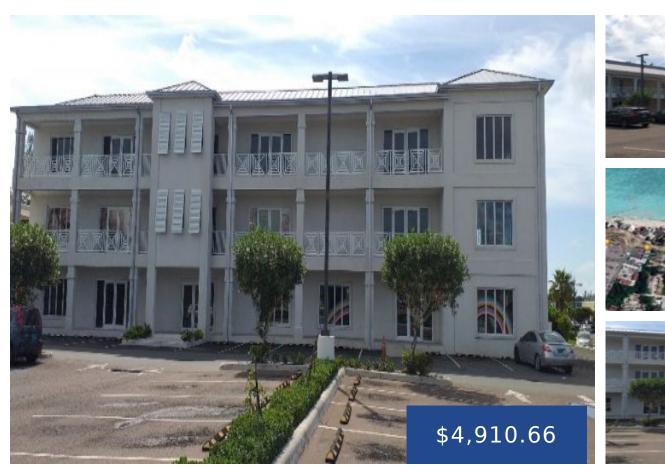

## SHOPPES OF CABLE BEACH COMMERCIAL RENTAL

https://wateredgebahamas.com

Brand new 'A' class commercial space rental on West Bay Street and Atlantic Drive in the exciting Cable Beach community. Very high traffic zone daily where your business will definitely not go un-noticed. Perfect location for a commercial bank, insurance company, small accounting or law firm, doctors or dentist office, computer store, just to name [...]

## Call us now

Phone: 242.424.4448 Email: info@wateredgebahamas.com Address: Nassau, Bahamas

Listing Number: R211006 Island: New Providence/Paradise Island Building Type: Commercial Building Type: Commercial - Building Year built: 2020 District: Western Living Area: 1,450 sq. ft. Category: Commercial - Building Status: For Rent, For Rent Only