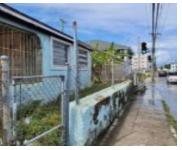

## SHIRLEY STREET NEW PROVIDENCE/PARADISE ISLAND

https://wateredgebahamas.com

Looking for prime commercial space in a bustling area? This 993 sq. ft. single-story building sits on a 5,346 sq. ft. lot on the corner of Shirley Street and Mount Royal Avenue, just north of The Department of Immigration on Hawkins Hill. With its open floor plan, two bedrooms for offices, a bathroom, kitchen, and [...]

## **Basics**

Year built: 1940

**Location:** Mackey Street Island: New Providence/Paradise Island

**Lot Number:** 17 **Block:** 113

**Category:** Commercial **Unit Rentable Area:** 993

**Type:** Building and Land **Status:** For Sale Only