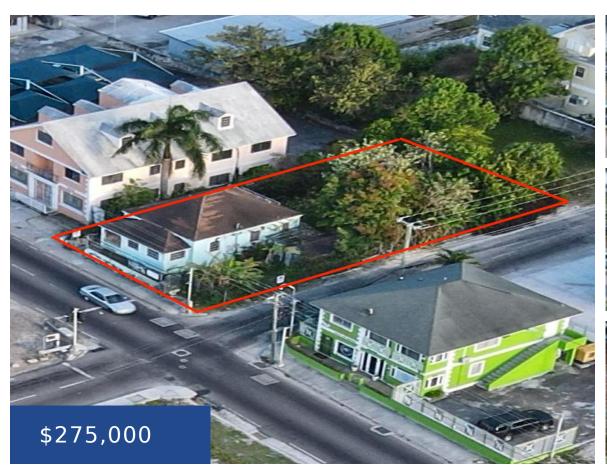

## SHIRLEY STREET NEW PROVIDENCE/PARADISE ISLAND

https://wateredgebahamas.com

Looking for prime commercial space in a bustling area? This 993 sq. ft. single-story building sits on a 5,346 sq. ft. lot on the corner of Shirley Street and Mount Royal Avenue, just north of The Department of Immigration on Hawkins Hill. With its open floor plan, two bedrooms for offices, a bathroom, kitchen, and [...]

- Building and Land
- Commercial
- For Sale Only
- 993 sq ft

## **Basics**

Year built: 1940

**Location:** Mackey Street Island: New Providence/Paradise Island

**Lot Number:** 17 **Block:** 113

**Category:** Commercial **Unit Rentable Area:** 993

**Type:** Building and Land **Status:** For Sale Only

**Area: 993** sq ft **Lot size: 5346** sq ft

Phone: 242.424.4448

Email: info@wateredgebahamas.com

Address: Nassau, Bahamas