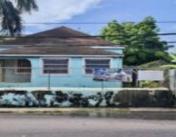

## SHIRLEY STREET NEW PROVIDENCE/PARADISE ISLAND

https://wateredgebahamas.com

Looking for prime commercial space in a bustling area? This 993 sq. ft. single-story building sits on a 5,346 sq. ft. lot on the corner of Shirley Street and Mount Royal Avenue, just north of The Department of Immigration on Hawkins Hill. With its open floor plan, two bedrooms for offices, a bathroom, kitchen, and [...]

## **Basics**

Year built: 1940

**Location:** Mackey Street Island: New Providence/Paradise Island

**Lot Number:** 17 **Block:** 113

**Category:** Commercial **Unit Rentable Area:** 993

**Type:** Building and Land **Status:** For Sale Only