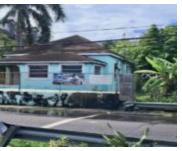

## SHIRLEY STREET NEW PROVIDENCE/PARADISE ISLAND

https://wateredgebahamas.com

Looking for prime commercial space in a bustling area? This 993 sq. ft. single-story building sits on a 5,346 sq. ft. lot on the corner of Shirley Street and Mount Royal Avenue, just north of The Department of Immigration on Hawkins Hill. With its open floor plan, two bedrooms for offices, a bathroom, kitchen, and [...]

## **Basics**

Year built: 1940

**Location:** Mackey Street Island: New Providence/Paradise Island

**Lot Number:** 17 **Block:** 113

**Category:** Commercial **Unit Rentable Area:** 993

**Type:** Building and Land **Status:** For Sale Only