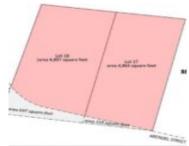

#### SHIRLEY HEIGHTS COMMERCIAL BUILDING

https://wateredgebahamas.com

BANK DISTRESSED PROPERTY Prime commercial building centrally located on Arundel Street at the intersection of Mt. Royal Avenue in lovely Shirley Heights, consisting of two lots for a total of 9,761 sq. ft. This split level building has a front porch area and stair well and all windows are secured with inner wrought iron security [...]

### Call us now

Phone: 242.424.4448

Email: info@wateredgebahamas.com

Address: Nassau, Bahamas

**Listing Number:** C210601

**Island:** New Providence/Paradise Island

**Property Dimensions:** 9,761 sq. ft.

Category: Commercial - Building