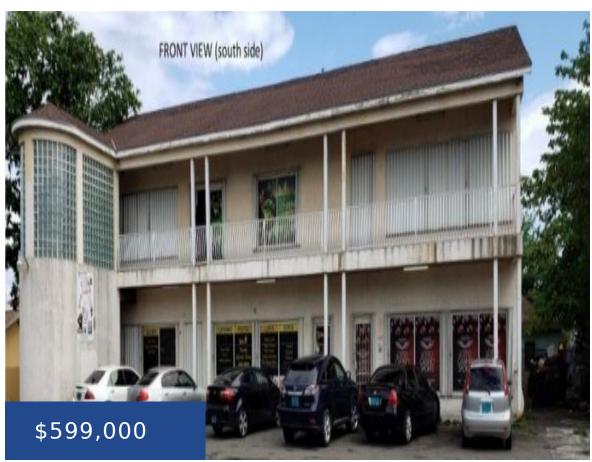

#### SHIRLEY HEIGHTS COMMERCIAL BUILDING

https://wateredgebahamas.com

BANK DISTRESSED PROPERTY Prime commercial building centrally located on Arundel Street at the intersection of Mt. Royal Avenue in lovely Shirley Heights, consisting of two lots for a total of 9,761 sq. ft. This split level building has a front porch area and stair well and all windows are secured with inner wrought iron security [...]