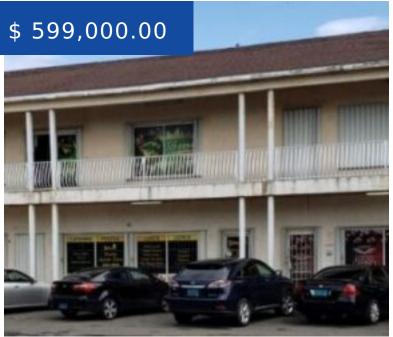

## SHIRLEY HEIGHTS COMMERCIAL BUILDING

https://wateredgebahamas.com

BANK DISTRESSED PROPERTY Prime commercial building centrally located on Arundel Street at the intersection of Mt. Royal Avenue in lovely Shirley Heights, consisting of two lots for a total of 9,761 sq. ft. This split level building has a front porch area and stair well and all windows are secured...

## **BASIC FACTS**

**Listing Number:** C210601

**Status:** For Sale For Sale Only

Island: New Providence/Paradise Island

Living Area: 5,120 sq. ft.

**Building Type:** Commercial Building

Central Air

Partially Enclosed Yard

Type: Commercial - Building

**District:** Central

Year built: 2004

**Property Dimensions:** 9,761 sq. ft.

Phone: 242-424-4448

Email: info@wateredgebahamas.com

Address: Bahamas