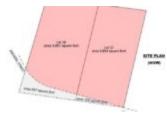

## SHIRLEY HEIGHTS COMMERCIAL BUILDING

https://wateredgebahamas.com

BANK DISTRESSED PROPERTY Prime commercial building centrally located on Arundel Street at the intersection of Mt. Royal Avenue in lovely Shirley Heights, consisting of two lots for a total of 9,761 sq. ft. This split level building has a front porch area and stair well and all windows are secured...

Type: Commercial - Building

**District:** Central

Year built: 2004

**Property Dimensions:** 9,761 sq. ft.

Phone: 242-424-4448

Email: info@wateredgebahamas.com

Address: Bahamas