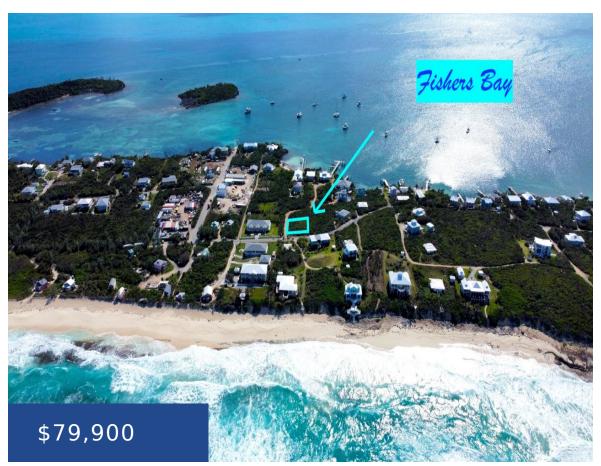

#### SHIPWRECKED ABACO

https://wateredgebahamas.com

"Shipwrecked" is priced to sell! This lot is located in the Shipwrecked development and provides an ample building envelope for your Bahama dream cottage with ample elevations to have unrestricted views of the Sea of Abaco and the cool breezes of the Atlantic Ocean. It is just 3 minutes away from Guana Cays attractions so [...]

### **Basics**

**Location:** Guana Cay Island: Abaco

Construction: None Category: Lots/Acreage

Type: Lots/Acreage Status: For Sale Only

Bedrooms: 0 beds Bathrooms: 0 baths

**Area: 0** sq ft **Lot size: 12080** sq ft