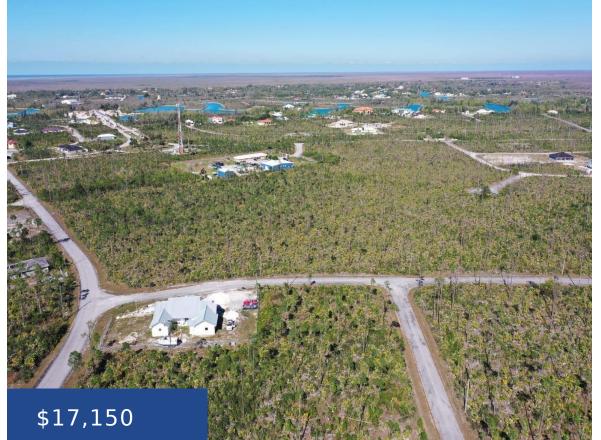

### SHANNON COUNTRY CLUB GRAND BAHAMA/FREEPORT

https://wateredgebahamas.com

Nestled within the burgeoning landscape of Grand Bahama lies a picturesque gem:

an expansive, multi-family lot in the esteemed Shannon Country Club subdivision.

by substantial investments from the renowned Carnival Cruise line and several

other major things on the horizon. This oversized property, [...]

Here, amidst the vibrant pulse of growth, the island's economy flourishes, propelled

## Basics

Title of Property: Freeport Lot Island: Grand Bahama/Freeport Block: 1 Category: Lots/Acreage Status: For Sale Only Bathrooms: 0 baths Lot size: 16500 sq ft Location: Freeport Lot Number: 13 Construction: None Type: Lots/Acreage Bedrooms: 0 beds Area: 0 sq ft