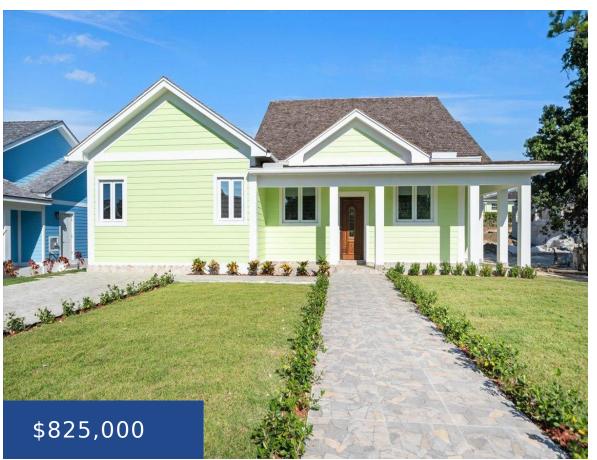

#### SERENITY GARDENS NEW PROVIDENCE/PARADISE ISLAND

https://wateredgebahamas.com

This house features 3 bedrooms and 3.5 bathrooms, providing ample space for you and your family. Each bedroom is designed to offer comfort and tranquility, allowing you to unwind and recharge. Spanning over 3,000 sqft, on a 10,600 sqft lot, this house provides plenty of room for you to live, work, and play. The open [...]

### **Basics**

**Location:** 717 **Subdivision:** Serenity

**Island:** New Providence/Paradise Island Half Bathrooms: 1

Lot Number: 8 Block: 41

**Total Finished Floor Area:** 3000 **Type:** Single Family Home

Status: For Sale Only

Bedrooms: 3 beds

Area: 3000 sq ft

**Lot size: 10636** sq ft