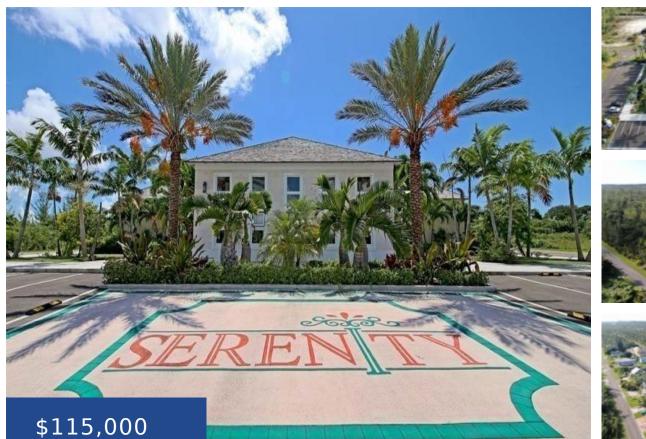

### SERENITY GARDENS NEW PROVIDENCE/PARADISE ISLAND

https://wateredgebahamas.com

- 0 beds
- 0 baths
- Lots/Acreage
- Lots/Acreage
- For Sale Only
- 6400 sq ft

### Basics

Title of Property: Lot 1 Serenity Island: New Providence/Paradise Island Block: 56 Category: Lots/Acreage Status: For Sale Only Bathrooms: 0 baths Lot size: 6400 sq ft Location: West Bay Street Lot Number: 1 Construction: None Type: Lots/Acreage Bedrooms: 0 beds Area: 6400 sq ft