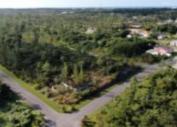

### Basics

Title of Property: Lot 1 Serenity Island: New Providence/Paradise Island Block: 56 Category: Lots/Acreage Status: For Sale Only Bathrooms: 0 baths Lot size: 6400 sq ft Location: West Bay Street Lot Number: 1 Construction: None Type: Lots/Acreage Bedrooms: 0 beds Area: 6400 sq ft

# Miscellaneous

Legal Description: Lot 1 Block 56 Serenity Subdivision

Style: Single Family Lot
Sewer: Septic - Yes
Roof: Other
Air conditioning (Condo): None
Parking Type: Open