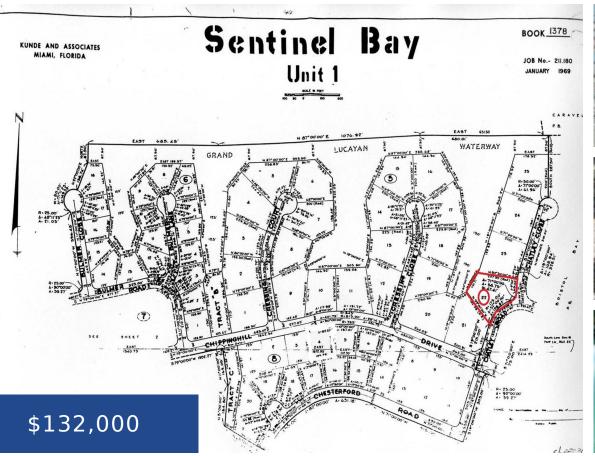

### SENTINEL BAY LOT GRAND BAHAMA/FREEPORT

https://wateredgebahamas.com

This Chatley Road lot is rareâ<sup>[]</sup> a multifamily high-rise lot with 110' on the water. Picture yourself on this large building a multiplex with plenty of dock space for yourself and your tenants. This irregularly shaped lot is situated on a corner so you have space to enter on one side and leave on the other. [...]

### Basics

Location: Sentinel Bay Subdivision Lot Number: 22 Construction: None Type: Lots/Acreage Bedrooms: 0 beds Area: 14375 sq ft Island: Grand Bahama/Freeport Block: 5 Category: Lots/Acreage Status: For Sale Only Bathrooms: 0 baths Lot size: 14375 sq ft

## Miscellaneous

**Legal Description:** Unit 1 Block 5 Lot 22 Chatley, Sentinel Bay Site Influences: Family Oriented, Treed Lot, Quiet Area, Canal Front