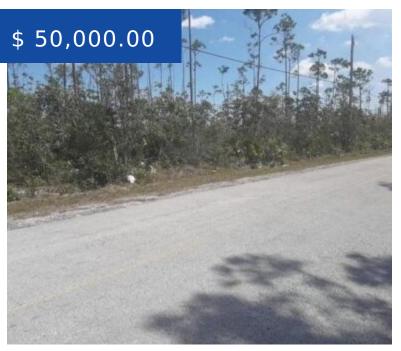

# SENTINEL BAY GRAND BAHAMA/FREEPORT

https://wateredgebahamas.com

Multi family lot located in Sentinel Bay Subdivision, Grand Bahama. A quiet area with access to East Sunrise Highway, 10 minutes away from Port Lucaya, Market Place and Marina. Also very near downtown and its amenities and the Grand Bahama International Airport.

# **BASIC FACTS**

| Type: Lots/Acreage                 |
|------------------------------------|
| Location: Sentinel Bay Subdivision |
| <b>Lot size:</b> 19000 sq ft       |
| <b>Area:</b> 19000 sq ft           |
| Construction: None                 |
|                                    |
|                                    |