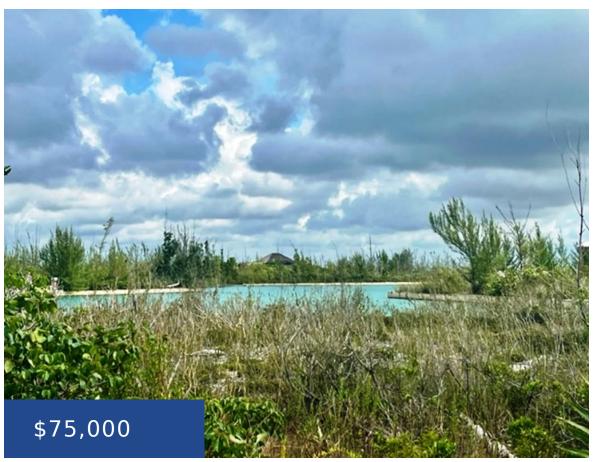

#### SENTINEL BAY CANAL FRONT GRAND BAHAMA/FREEPORT

https://wateredgebahamas.com

This single family lot is situated in a quiet neighborhood of Sentinel Bay near the bridge going east just off of sunrise highway. This lot is perfect for building your dream home on the water, boasting 100ft on the water. Minutes away from the airport, beaches, shopping and schools.

## **Basics**

**Location:** Sentinel Bay Subdivision Island: Grand Bahama/Freeport

Lot Number: 17 Block: 6

**Construction:** None **Category:** Lots/Acreage

Type: Lots/Acreage Status: For Sale Only

**Bedrooms: 0** beds **Bathrooms: 0** baths