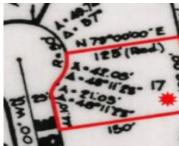

## **Basics**

**Location:** Sentinel Bay Subdivision Island: Grand Bahama/Freeport

Lot Number: 17 Block: 6

**Construction:** None **Category:** Lots/Acreage

Type: Lots/Acreage Status: For Sale Only

**Bedrooms: 0** beds **Bathrooms: 0** baths

**Area: 14212** sq ft **Lot size: 14212** sq ft

# **Miscellaneous**

**Legal Description:** Sentinel Bay **Site Influences:** Family Oriented, Treed Lot, Quiet

Unit 1, Blk 6, Lot 17 Area,Road - Paved,Pets Allowed,Canal Front

Phone: 242.424.4448

Email: info@wateredgebahamas.com