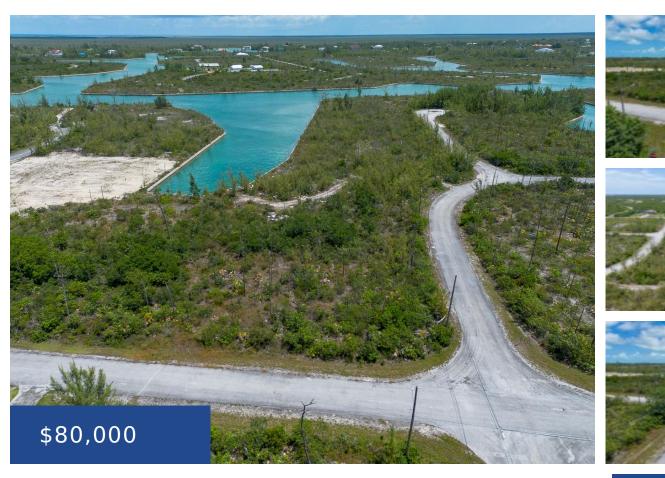

### SENTINEL BAY CANAL FRONT GRAND BAHAMA/FREEPORT

https://wateredgebahamas.com

This is a very rare opportunity to own a large multi-family property right on the waterway in Sentinel Bay. The property has over 45 feet on the canal along with a spectacular view of the western waterway. This property lies at the corner of Cressling. Very secluded. Bring an offer!

# **Miscellaneous**

1, Block 5, Lot 21

Legal Description: Sentinel Bay Unit Site Influences: Family Oriented, Treed Lot, Quiet Area, Road - Paved, Pets Allowed, Canal Front