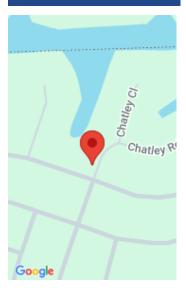

### SENTINEL BAY CANAL FRONT GRAND BAHAMA/FREEPORT

https://wateredgebahamas.com

This is a very rare opportunity to own a large multi-family property right on the waterway in Sentinel Bay. The property has over 45 feet on the canal along with a spectacular view of the western waterway. This property lies at the corner of Cressling. Very secluded. Bring an offer!

# **Miscellaneous**

1, Block 5, Lot 21

Legal Description: Sentinel Bay Unit Site Influences: Family Oriented, Treed Lot, Quiet Area, Road - Paved, Pets Allowed, Canal Front