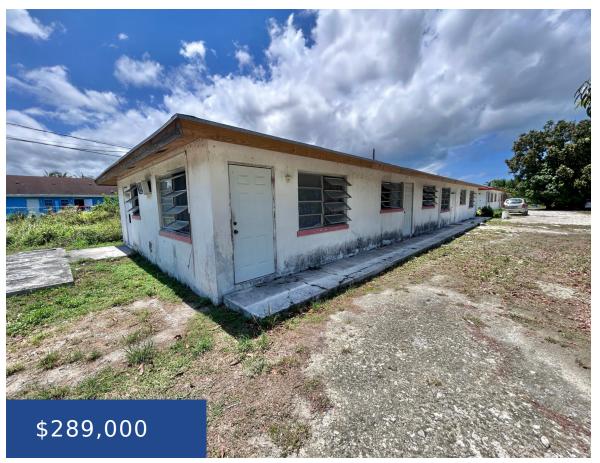

### SEA BREEZE LANE NEW PROVIDENCE/PARADISE ISLAND

https://wateredgebahamas.com

This 4-Plex located on Sea Breeze Lane which is a highly demanded rental zone in the east. It is in need of some continued TLC which have been initiated by the vendor. However, once completed, it has a potential monthly income of approximately \$3,500. This is a very attractive opportunity for a savvy real estate [...]

#### **Basics**

Title of Property: Fourplex A

Island: New Providence/Paradise Island

**Construction:** Concrete Block

**Total Finished Floor Area: 8000** 

Status: For Sale Only
Bathrooms: 4 baths
Lot size: 8000 sq ft

Location: Yamacraw

**Lot Number:** A

**Category:** Fourplex

**Type:** Fourplex

**Bedrooms: 6** beds

Area: 8000 sq ft

Style: Apartment