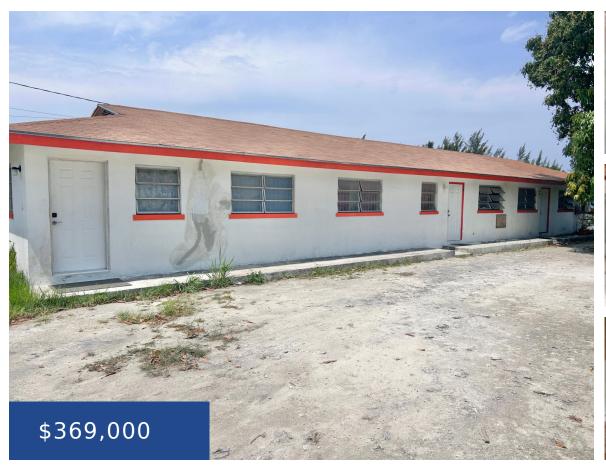

#### SEA BREEZE LANE NEW PROVIDENCE/PARADISE ISLAND

https://wateredgebahamas.com

This 4-Plex located on Sea Breeze Lane which is a highly demanded rental zone in the east. It is in need of some continued TLC which have been initiated by the vendor. However, once completed, it has a potential monthly income of approximately \$4,200. This is a very attractive opportunity for a savvy real estate [...]

### **Basics**

**Location:** Yamacraw **Island:** New Providence/Paradise Island

**Lot Number:** B **Construction:** Concrete Block

Category: Fourplex Total Finished Floor Area: 8000

Type: Fourplex Status: For Sale Only Bedrooms: 8 beds Bathrooms: 4 baths