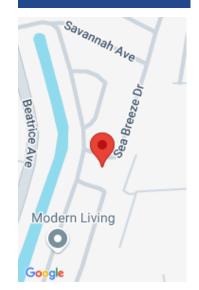

### SEA BREEZE DRIVE NEW PROVIDENCE/PARADISE ISLAND

https://wateredgebahamas.com

- 0 beds
- 0 baths
- Lots/Acreage
- Lots/Acreage
- For Sale Only
- 9899 sq ft

# Miscellaneous

**Legal Description:** Lot# 10, Block# 15 Seabreeze Drive, Seabreeze Estates Subdivision, N.P., Bahamas