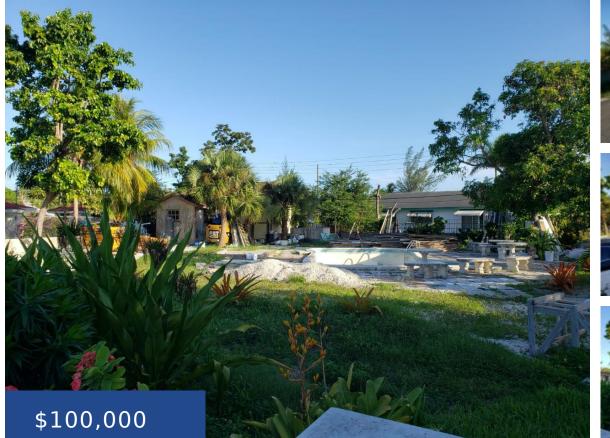

### SEA BREEZE DRIVE NEW PROVIDENCE/PARADISE ISLAND

https://wateredgebahamas.com

- 0 beds
- 0 baths
- Lots/Acreage
- Lots/Acreage
- For Sale Only
- 9899 sq ft

# Basics

Location: Sea Breeze Lot Number: 10 Construction: None Total Finished Floor Area: 9899 Status: For Sale Only Bathrooms: 0 baths Lot size: 9899 sq ft Island: New Providence/Paradise Island Block: 15 Category: Lots/Acreage Type: Lots/Acreage Bedrooms: 0 beds Area: 9899 sq ft