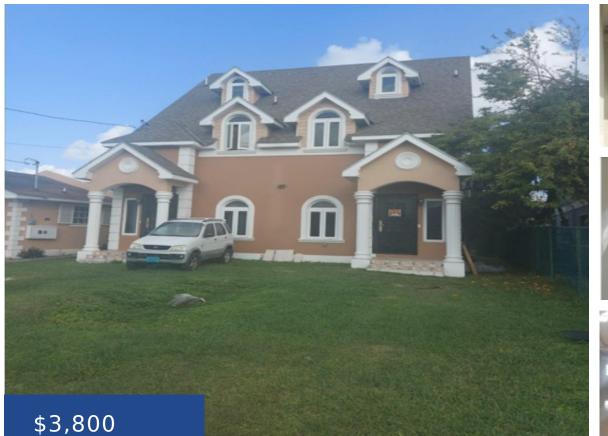

### SEA BEACH ESTATES NEW PROVIDENCE/PARADISE ISLAND

https://wateredgebahamas.com

Housed in a beautifully modern building, this 3 story townhouse offers a

combination of urban flair and modern charm in the heart of Sea Beach Estates.

This amazing structure has 3 large bedrooms and 3 Å<sup>1</sup>/<sub>2</sub> baths. Amenities include a

private backyard with a small patio, washer, dryer, fridge, stove, ceiling fans, a/c

- 3 beds
- 3 baths
- Condo
- Condo
- For Rent Only
- 1500 sq ft

## Basics

- Rental Amount: 3800 Location: West Bay Street Island: New Providence/Paradise Island Lot Number: n/a Floors In Building: 3 Total Finished Floor Area: 1500 Status: For Rent Only Bathrooms: 3 baths Lot size: 1800 sq ft
- Title of Property: Sea Beach Esates Subdivision: Sea Beach Estates Half Bathrooms: 1 Construction: Concrete Block Category: Condo Type: Condo Bedrooms: 3 beds Area: 1500 sq ft