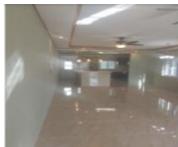

This amazing structure has 3 large bedrooms and 3 Å<sup>1</sup>/<sub>2</sub> baths. Amenities include a

private backyard with a small patio, washer, dryer, fridge, stove, ceiling fans, a/c

- 3 beds
- 3 baths
- Condo
- Condo
- For Rent Only
- 1500 sq ft

# **Property Features**

Amenities: Main Level Entry, Impact Windows, Partial Furnished, Hurricane Windows
Exterior Finish: Finished Concrete
Water: City
Flooring: Ceramic Tile

Roof: Asphalt Shingle

Air conditioning (Condo): Split