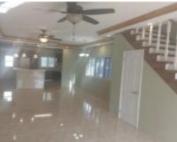

This amazing structure has 3 large bedrooms and 3 Å<sup>1</sup>/<sub>2</sub> baths. Amenities include a

private backyard with a small patio, washer, dryer, fridge, stove, ceiling fans, a/c

- 3 beds
- 3 baths
- Condo
- Condo
- For Rent Only
- 1500 sq ft

# **Property Features**

Amenities: Main Level Entry, Impact Windows, Partial Furnished, Hurricane Windows
Exterior Finish: Finished Concrete
Water: City
Flooring: Ceramic Tile

Roof: Asphalt Shingle

Air conditioning (Condo): Split