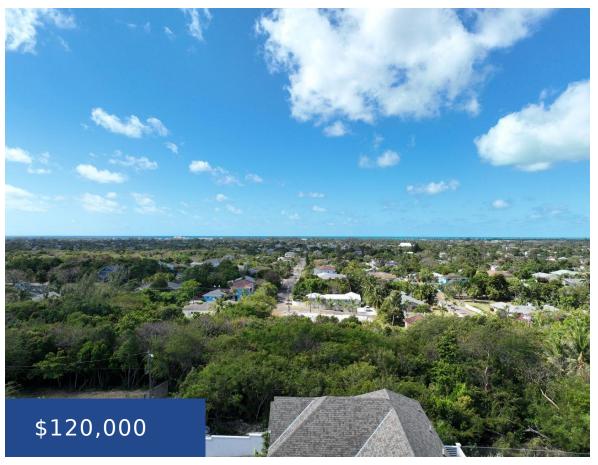

## SANS SOUCI NEW PROVIDENCE/PARADISE ISLAND

https://wateredgebahamas.com

A residential vacant lot with great elevation located in Sans Souci on a private, dead end road.

- 0 beds
- 0 baths
- Lots/Acreage
- Lots/Acreage
- For Sale Only
- 0 sq ft

## **Basics**

**Title of Property:** Sans Souci Lot **Location:** Eastern Road

**Subdivision:** San Souci **Island:** New Providence/Paradise Island

**Lot Number:** NA **Construction:** None

Category: Lots/Acreage
Type: Lots/Acreage

## **Property Features**

**Lot size: 10816** sq ft

Amenities: None Style: Single Family Lot

**Exterior Finish:** None **Sewer:** Septic - No

Water: City Roof: Other

Foundation: No Air conditioning (Condo): None