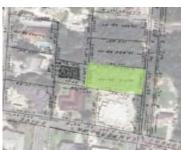

## **Basics**

**Title of Property:** Sans Souci Lot **Location:** Eastern Road

**Subdivision:** San Souci **Island:** New Providence/Paradise Island

**Lot Number:** NA **Construction:** None

Category: Lots/Acreage
Type: Lots/Acreage

## **Property Features**

**Lot size: 10816** sq ft

Amenities: None Style: Single Family Lot

**Exterior Finish:** None **Sewer:** Septic - No

Water: City Roof: Other

Foundation: No Air conditioning (Condo): None