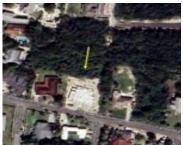

## **Basics**

**Title of Property:** Sans Souci Lot **Location:** Eastern Road

**Subdivision:** San Souci **Island:** New Providence/Paradise Island

**Lot Number:** NA **Construction:** None

Category: Lots/Acreage
Type: Lots/Acreage

## **Property Features**

**Lot size: 10816** sq ft

Amenities: None Style: Single Family Lot

**Exterior Finish:** None **Sewer:** Septic - No

Water: City Roof: Other

Foundation: No Air conditioning (Condo): None