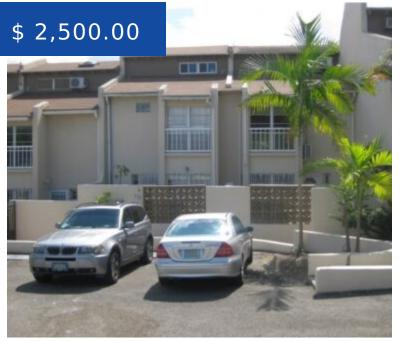

## SANFORD DRIVE TOWNHOUSE

https://wateredgebahamas.com

A charming Townhouse located in a desirable and quiet neighborhood in the western district. This tastefully furnished unit has 3 bedrooms and 1.5 bathrooms. Also featuring a nice kitchen, open living and dining rooms, alarm system, tiled and wooden floors, a/c units and new appliances including fridge, stove and a flat screen television....

## **BASIC FACTS**

Listing Number: R100205

**Status:** For Rent For Rent Only

Island: New Providence/Paradise Island

Bathrooms: 1.5

Type: Condo Luxury Development

**District:** Western

Bedrooms: 3

**Building Type:** Townhouse

Alarm

Children Allowed

Enclosed Yard

Furnished

Gated Community

Outdoor Pool

Yard