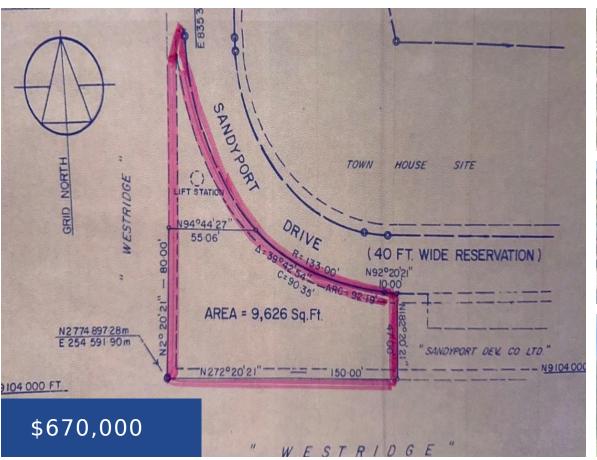

## SANDYPORT VACANT LOT 7 NEW PROVIDENCE/PARADISE ISLAND

https://wateredgebahamas.com

Captivating & Impeccable single or multifamily lot for sale in Sandyport gated community. Discover the ideal canvas for your dream home or investment opportunity in the highly sought-after Sandyport gated community. This 9,626 square foot captivating lot is nestled in a prime location, offering a perfect blend of luxury and community amenities. Situated in the [...]

## Basics

Location: West Bay Street Island: New Providence/Paradise Island Construction: None Total Finished Floor Area: 9626 Status: For Sale Only Bathrooms: 0 baths Lot size: 9626 sq ft Subdivision: Sandyport Lot Number: 40 Category: Lots/Acreage Type: Lots/Acreage Bedrooms: 0 beds Area: 9626 sq ft

### Miscellaneous

Restrictions: Restr. Covnts, Home Association

Legal Description:

Sandyport West Bay Street, Lot #40, New Providence, Bahamas.

**Site Influences:** Central location,Easy Access,Family Oriented,Golf Course Nearby,View - Ocean,Park setting,Shopping Nearby,Golf Course Dev,Recreation Nearby,No Thru Road,Landscaped,Seniors Oriented,Fuel to Lot,Road - Paved,Road - Gravel,Phone to Lot,Level Lot,Pets Allowed,Gated Community,Canal Front