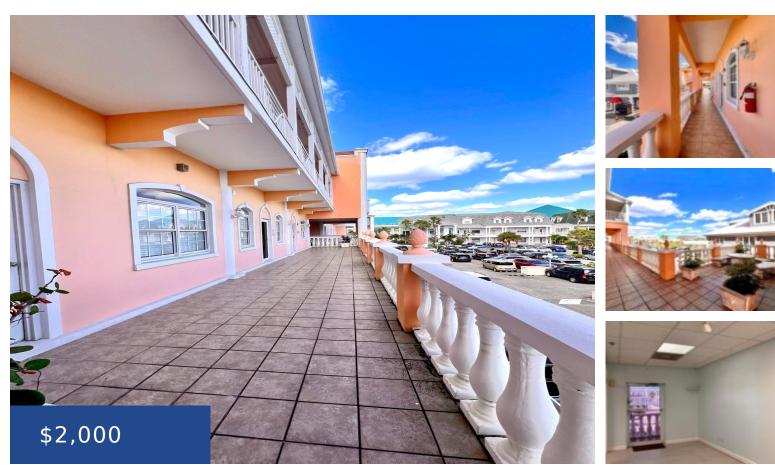

## SANDYPORT NEW PROVIDENCE/PARADISE ISLAND

https://wateredgebahamas.com

This Sandyport commercial space unit #212 is located Lagoon Court second floor includes a small conference room , kitchenette , restroom , with two office spaces, a total of 548 sq ft with a spectacular view. CCTV and back-up generator are available.

- Commercial
- For Rent Only
- 548 sq ft

## Basics

Rental Amount: 2000 Location: West Bay Street Category: Commercial Status: For Rent Only Title of Property: Unit #212 Sandyport Island: New Providence/Paradise Island Type: Business Opportunity Area: 548 sq ft