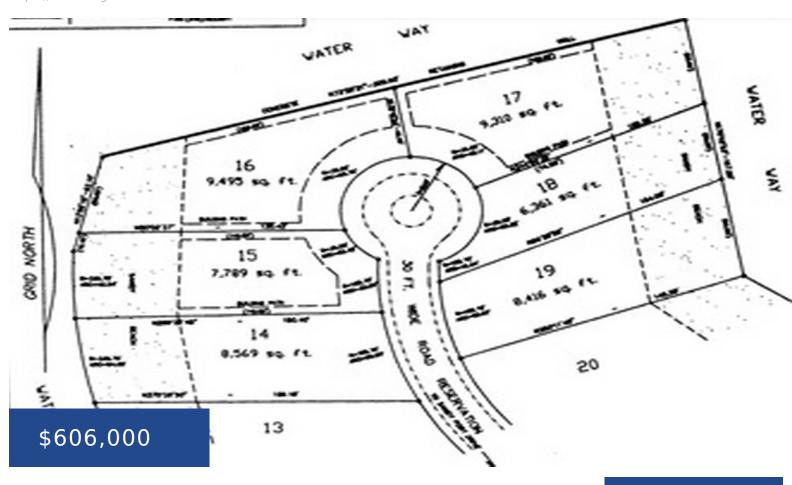

## SANDYPORT CANALFRONT RESIDENTIAL LOT

https://wateredgebahamas.com

Canalfront homesite lot in lovely Sandyport, an upscale community that includes luxurious residences, townhouses and apartments in the western district of New Providence. Amenities include: landscaped gardens, communal swimming pool, hard-surfaced tennis courts, 24 hour security with gated main entrance. It has a bulk headed canal system with private boat dockage in front of all [...]

## Call us now

Phone: 242.424.4448

Email: info@wateredgebahamas.com

Address: Nassau, Bahamas

**Listing Number: VS220301** 

Subdivision: Sandyport

**Property Dimensions:** 150x129.75x48

Lot size: 7997 sq ft

Array **Listing Private Notes:** Linda Williams or Lillian Russell@cibcfcib.com - Linda 457-0743 or 356-1806. Lot #15

Call us now

Phone: 242.424.4448

Email: info@wateredgebahamas.com

Address: Nassau, Bahamas