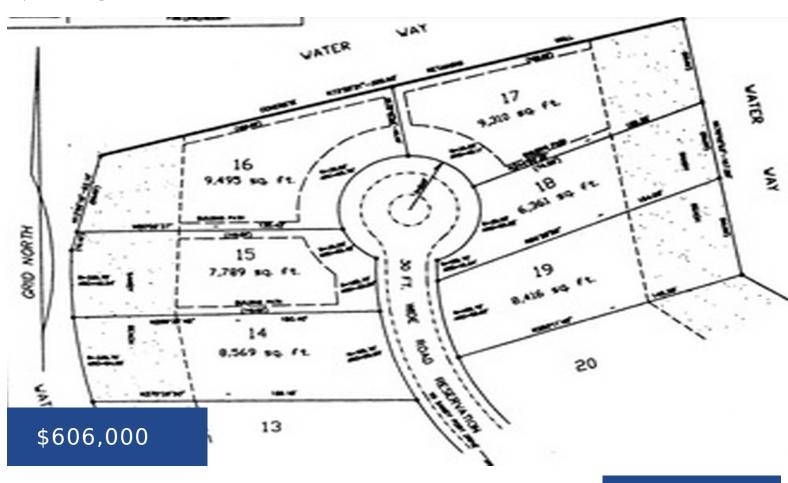

## Call us now

Phone: 242.424.4448

Email: info@wateredgebahamas.com

Address: Nassau, Bahamas

**Listing Number:** VS220302

Subdivision: Sandyport

**Property Dimensions:** 150x129.75x82x45.10

Lot size: 9286 sq ft

Array

**Listing Private Notes:** Linda Williams or Lillian Russell@cibcfcib.com - Linda 457-0743 or 356-1806. Lot #16

Call us now

242.424.4448 Phone:

Email: info@wateredgebahamas.com

Address: Nassau, Bahamas