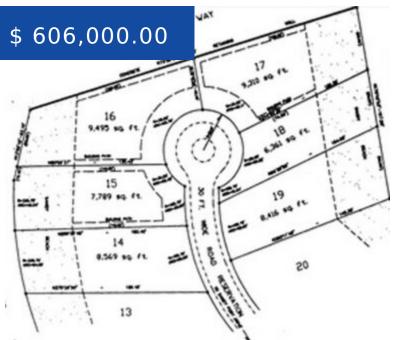

## **BASIC FACTS**

**Listing Number:** VS220302

**District:** Western

Island: New Providence/Paradise Island

**Property Dimensions:** 150x129.75x82x45.10

• 24-hr security

Communal kids' playground

Communal swimming pools

Communal tennis courts

Status: For Sale For Sale Only

Subdivision: Sandyport

Lot size: 9286 sq ft

Phone: 242-424-4448

Email: info@wateredgebahamas.com

Address: Bahamas