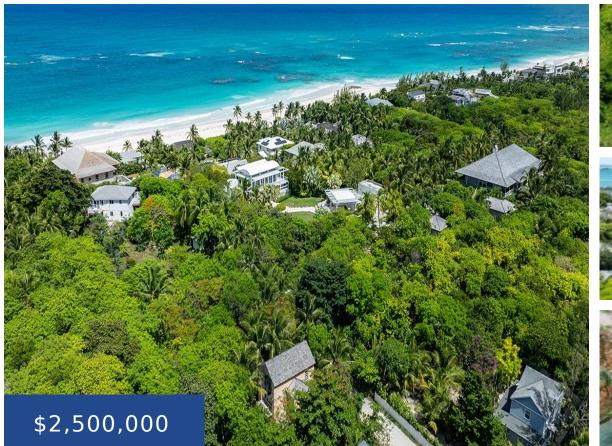

### SANDYCOMBE ELEUTHERA

https://wateredgebahamas.com

Sandycombe on Juicy Hill Prime Location Just Steps from the Beach Nestled on an elevated lot in the highly desirable Juicy Hill neighborhood of Harbour Island, Sandycombe is a distinctive two-story concrete block stucco building, designed originally as an artistâ studio and completed in 2018. Spanning 1,640 square feet, this property combines practical design with [...]

## Basics

Location: Harbour Island Half Bathrooms: 1 Category: Single Family Home Total Finished Floor Area: 835 Status: For Sale Only Bathrooms: 1 bath Lot size: 9150 sq ft Island: Eleuthera Construction: Concrete Block SqFt Total Other Floor: 805 Type: Single Family Home Bedrooms: 1 bed Area: 1640 sq ft