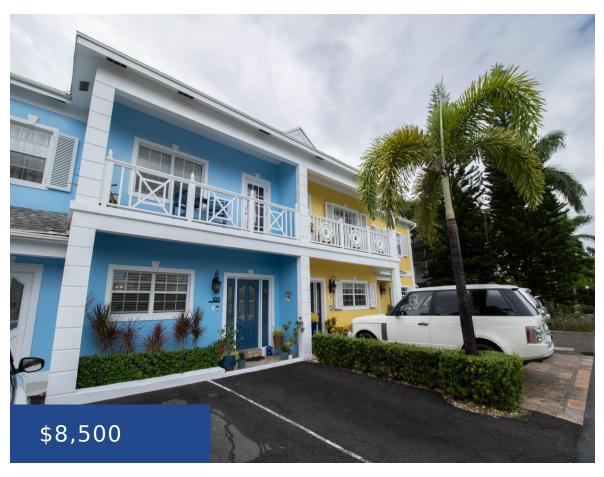

#### SANDY PORT NEW PROVIDENCE/PARADISE ISLAND

https://wateredgebahamas.com

Located within the prestigious gated community, this three-storey, town home is in excellent condition facing the canal with dock, nearby playground and tennis court. It features a spacious living area and open-plan kitchen. There are four bedrooms, four bathrooms and a family room, plus, an outdoor deck. The property is currently offered fully furnished, and [...]

## **Basics**

Rental Amount: 8500 Location: West Bay Street

Subdivision: Sandyport Island: New Providence/Paradise Island

**Lot Number:** 100 **Construction:** Concrete Block

Category: Single Family Home Total Finished Floor Area: 3000

**Type:** Single Family Home **Status:** For Rent Only

**Bedrooms: 4** beds **Bathrooms: 4** baths

**Area: 3000** sq ft **Lot size: 3000** sq ft