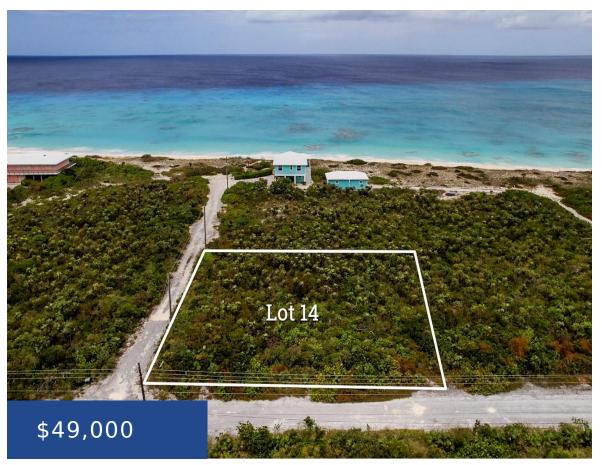

### SANDY POINT, COLUMBUS LAN SAN SALVADOR

https://wateredgebahamas.com

Discover tropical living at its best with this impressive 20,000 sq.ft. property for sale! Located on the serene San Salvador island, just 2 lots away from the stunning white beach of Sandy Point, this large level lot in Columbus Landings 4 invites you to create your dream home. The lot is build-ready, with electricity, cable, [...]

#### **Basics**

**Title of Property:** Lot #14, Sandy Point **Location:** Columbus Landings

Island: San Salvador Lot Number: 14

Block: 34 Construction: None

Category: Lots/Acreage Total Finished Floor Area: 20000

## **Miscellaneous**

**Legal Description:** Lot #14, Blk 34, Columbus Landings 4, Site Influences: View - Ocean

San Salvador

Call us now

Phone: 242.424.4448

Email: info@wateredgebahamas.com

Address: Nassau, Bahamas