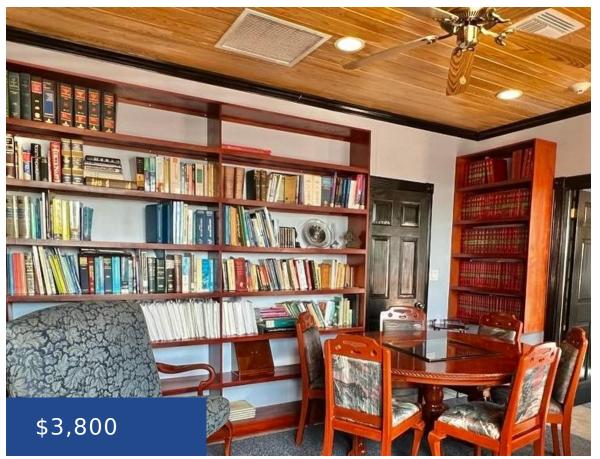

## SANDPYPORT OFFICE RENTAL NEW PROVIDENCE/PARADISE ISLAND

https://wateredgebahamas.com

Conveniently located Sandyport office rental. Enjoy lagoon views from this first-floor office space in Island Lane, Olde Towne, Sandyport. Super central and surrounded by restaurants, services, and stores, the unit comprises a reception area/office, a conference room, an additional office plus a separate bathroom, and a separate kitchen. The unit comes furnished, with a standby [...]

## **Basics**

**Rental Amount:** 3800 **Title of Property:** Sandyport Office

**Location:** West Bay Street Island: New Providence/Paradise Island

Business Type: Other Category: Business

**Commercial:** Offices **Type:** Building Only