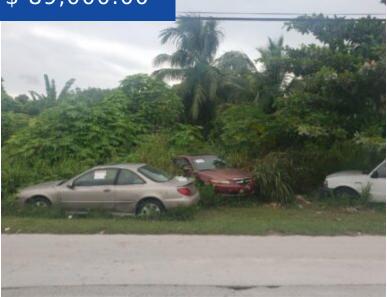

# \$ 89,000.00

Large triplex lot with approved plans located just off Sandilands Village Road.

- Lots/Acreage
- Lots/Acreage
- For Sale

# **BASIC FACTS**

| MLS #: 50685                           | Type: Lots/Acreage              |
|----------------------------------------|---------------------------------|
| Status: For Sale                       | Location: Sea Breeze            |
| Island: New Providence/Paradise Island | <b>Lot size:</b> 8325 sq ft     |
| Lot Number: B                          | <b>Area:</b> 8325 sq ft         |
| Construction: None                     | Total Finished Floor Area: 8325 |