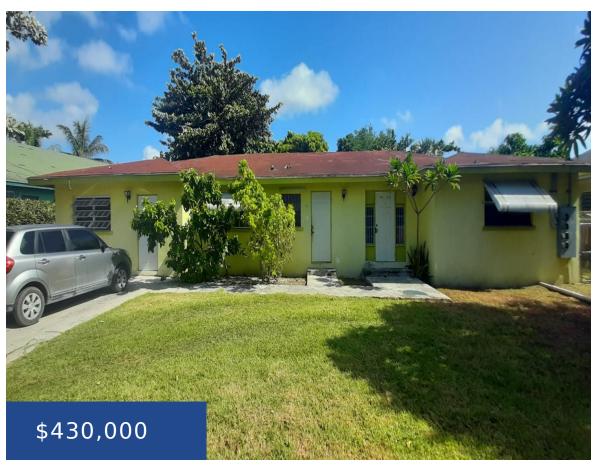

#### SANDILANDS VILL TRIPLEX NEW PROVIDENCE/PARADISE ISLAND

https://wateredgebahamas.com

Luxurious, Captivating & Impeccable Income-generating Sandilands Village triplex for sale! The property sits on a large 20,000 square feet lot with 2,577 square feet of living space. There is a 2-bedroom 1-bathroom unit, and two 1-bedroom 1-bathroom units. There are several fruit bearing trees in the back yard. This property is very close to churches, [...]

- 4 beds
- 3 baths
- Triplex
- Triplex
- For Sale Only
- 20000 sq ft

# **Basics**

**Location:** Fox Hill

Island: New Providence/Paradise Island

Lot Width: 100

Lot Shape: Rectangle

Category: Triplex

**Type:** Triplex

Bedrooms: 4 beds

**Area: 20000** sq ft

Year built: 1980

Subdivision: Sandilands Village

Lot Number: 8

Lot Depth: 200

**Construction:** Concrete Block

**Total Finished Floor Area: 2577** 

Status: For Sale Only