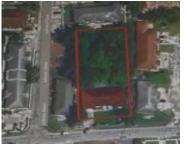

# **Basics**

**Location:** Fox Hill

Island: New Providence/Paradise Island

Lot Width: 100

Lot Shape: Rectangle

Category: Triplex

**Type:** Triplex

Bedrooms: 4 beds

**Area: 20000** sq ft

Year built: 1980

Subdivision: Sandilands Village

Lot Number: 8

Lot Depth: 200

**Construction:** Concrete Block

**Total Finished Floor Area: 2577** 

Status: For Sale Only

# **Miscellaneous**

Call us now

Phone: 242.424.4448

Email: info@wateredgebahamas.com

Address: Nassau, Bahamas

**Restrictions:** None

**Legal Description:** Sandilands Village Lot #8 Triplex, situated west of Fox Hill Road South, New Providence, Bahamas.