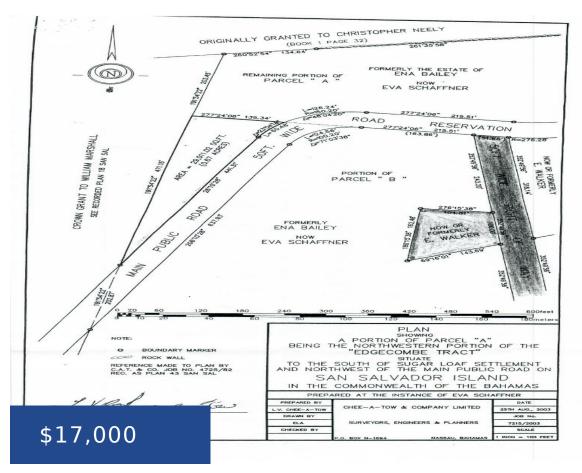

#### SAN SALVADOR VACANT LOT SAN SALVADOR

https://wateredgebahamas.com

San Salvador Sugar Loaf lot next to the sea. This property is near a marina and all utilities are in place. It is on the main road and it is prime property.

## Basics

| Location: Columbus Landings | Island: San Salvador             |
|-----------------------------|----------------------------------|
| Lot Number: 1               | Lot Width: 148                   |
| Lot Depth: 100              | Construction: None               |
| Category: Lots/Acreage      | Total Finished Floor Area: 14800 |
| Type: Lots/Acreage          | Status: For Sale Only            |
| Bedrooms: 0 beds            | Bathrooms: 0 baths               |
| <b>Area: 14800</b> sq ft    | Lot size: 14800 sq ft            |

## Miscellaneous

Legal Description: San Salvador, Sugar Loaf, Lot #1, Vacant