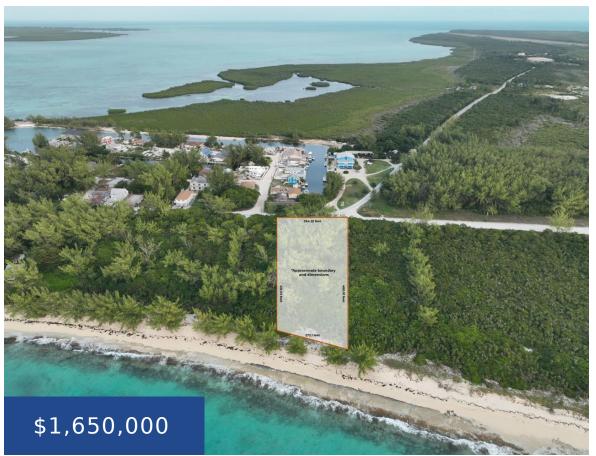

## SAMPSON RIDGE BIMINI

https://wateredgebahamas.com

An Investorâ s Dreamâ . Sampson Ridge An ideal opportunity to own four single-family lots encompassing 120,125 square feet on 2.758 acres of undeveloped oceanfront land protected by native cut reefs. The lushness of the native vegetation as the natural berms. These properties are located on the southern portion of Sampson Ridge in South Bimini. Bimini is [...]

## **Basics**

Title of Property: Bimini Acreage Location: South Bimini

Island: Bimini Lot Number: 2

Construction: None Category: Lots/Acreage

Type: Lots/Acreage Status: For Sale Only

Bedrooms: 0 beds Bathrooms: 0 baths

**Area: 0** sq ft **Lot size: 120138** sq ft