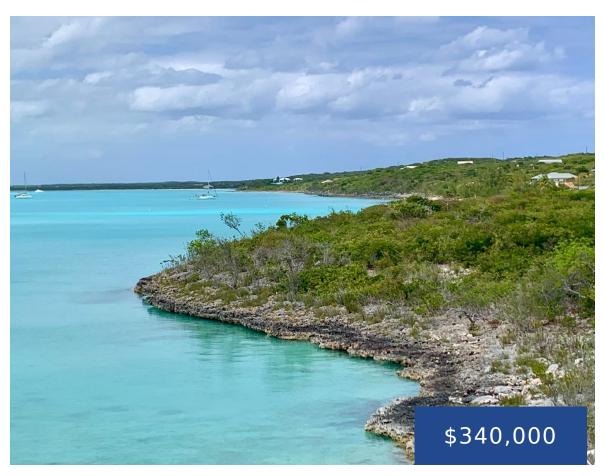

#### SALT POND - 2 ACRES LONG ISLAND

https://wateredgebahamas.com

2 acre waterfront lot located in Salt Pond, Long Island, Bahamas. Elevated with lovely sea views of the harbour. Sunset views over the cays and harbour. Just minutes from amenities – grocery, gas station, restaurants, bars, shops, mailboat dock and the Long Island Cultural Site. Within walking distance to Atlantic Ocean long sandy beaches. Perfect [...]