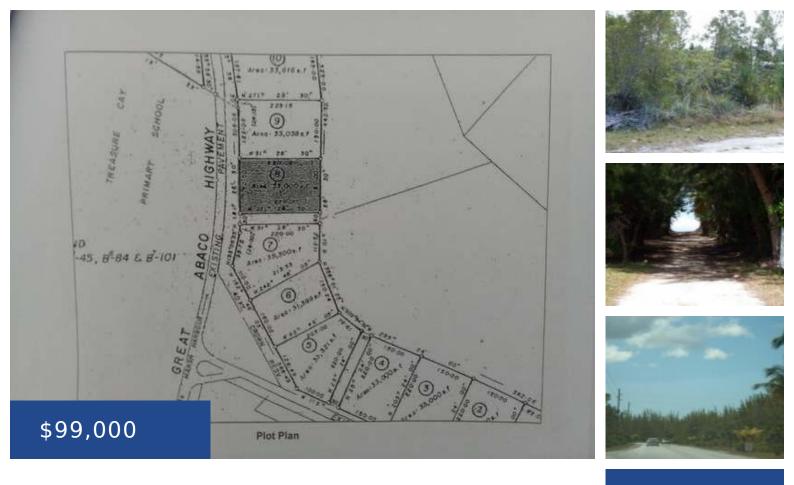

### S.C BOOTLE HOGHWAY, TREASURE CAY, ABACO ABACO

https://wateredgebahamas.com

This 33,000 sq ft level vacant lot is ideally located on the eastern side of SC Bootle Highway north of Treasure Cay Road for those who travel along the SC Bootle Highway. Property is located near a school, beach and the Treasure Cay Marina...Open zoned – commercial / residential

## Basics

Location: Treasure Cay Lot Number: 8 Lot Depth: 220 Category: Commercial Status: For Sale Only Island: Abaco Lot Width: 150 Lot Shape: Rectangular Type: Land Only Lot size: 33000 sq ft