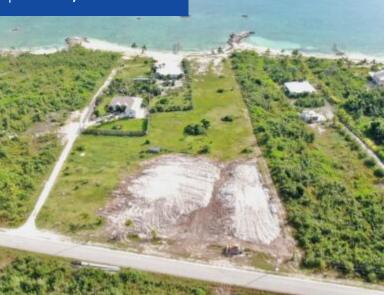

# \$ 277,000.00

This 2.11 acre beachfront lot is a rare find and value. Between Treasure Cay and Marsh Harbour is an opportunity for beach front dreams to come true in the area known as Turtle Rocks. This acreage has 110 linear ft of beach, substantial elevation and stunning views of the Sea...

#### **MISCELLANEOUS**

**Legal Description:** 91,911 sq ft portion of Grant B-122 in the vicinity of Joes Creek, Abaco Site Influences: Highway Access, View -Ocean, Quiet Area, Waterfront -Ocean, Acreage, Beach Front