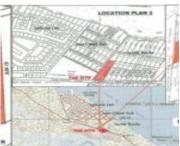

### S. C. BOOTLE HIGHWAY ABACO

https://wateredgebahamas.com

This 2.28 acre parcel of land is located in the vicinity of Joe's Creek, just southeast of Leisure Lee and just a few feet from the S.C.Bootle Highway. There is mature, natural vegetation on the lot. Zoned multi-family, this lot has great development potential.

## **Basics**

**Title of Property:** Joe's Creek Acreage

Island: Abaco

**Category:** Lots/Acreage

Status: For Sale Only

Bathrooms: 0 baths

**Lot size: 99317** sq ft

**Location:** Turtle Rocks