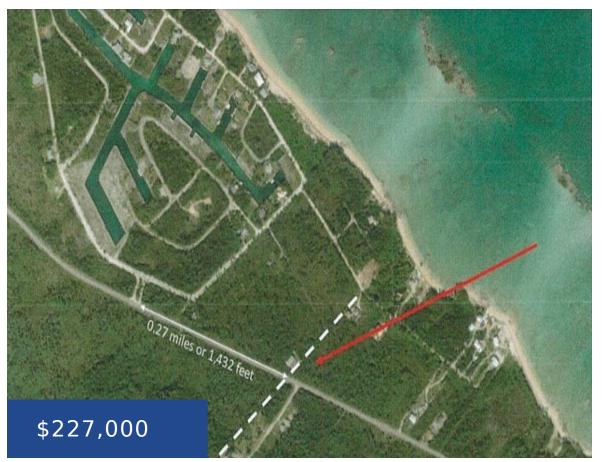

### S. C. BOOTLE HIGHWAY ABACO

https://wateredgebahamas.com

This 2.28 acre parcel of land is located in the vicinity of Joe's Creek, just southeast of Leisure Lee and just a few feet from the S.C.Bootle Highway. There is mature, natural vegetation on the lot. Zoned multi-family, this lot has great development potential.

## **Basics**

**Title of Property:** Joe's Creek Acreage

Island: Abaco

**Category:** Lots/Acreage

Status: For Sale Only

Bathrooms: 0 baths

**Lot size: 99317** sq ft

**Location:** Turtle Rocks

## Miscellaneous

**Legal Description:** 2.28 acre parcel, Joe's Creek vicinity

Site Influences: Adult Oriented, Central location, Family Oriented, Highway Access, Can Be Rented

Phone: 242.424.4448

Email: info@wateredgebahamas.com