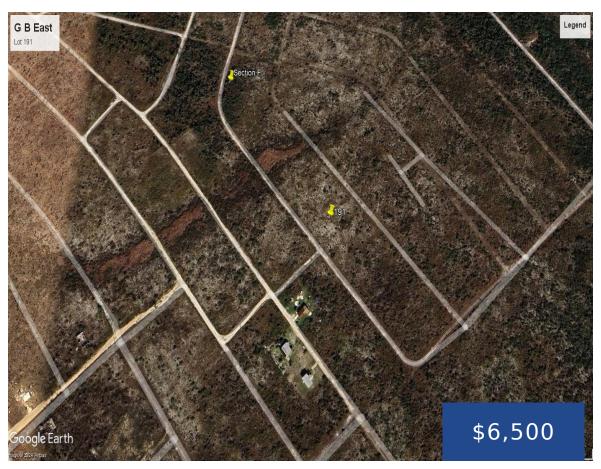

## **RUSSELL WAY GRAND BAHAMA/FREEPORT**

https://wateredgebahamas.com

Located off the main road in the peaceful G B East Subdivision, this 10,000 sq. ft. lot  $(80' \times 120')$  offers an ideal spot to build your dream home. Set opposite Holmes Rock in the west, enjoy a serene setting with convenient access. Perfect for a spacious single-family residence. Don't miss this great opportunity!

#### **Basics**

Title of Property: GB East Land Location: Grand Bahama East

Island: Grand Bahama/Freeport Lot Number: 191

Block: F Construction: None

Category: Lots/Acreage Type: Lots/Acreage Bedrooms: 0 beds

### **Miscellaneous**

**Legal Description:** G B East Section 2 Block F Lot 191 **Site Influences:** Private Setting

Phone: 242.424.4448

Email: info@wateredgebahamas.com

Address: Nassau, Bahamas