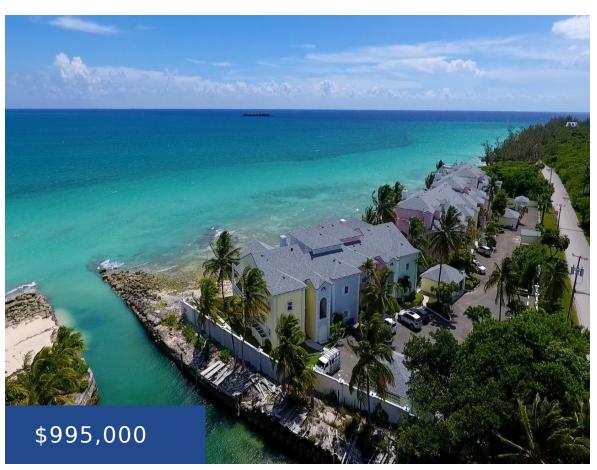

### ROYALL BEACH ESTATES NEW PROVIDENCE/PARADISE ISLAND

https://wateredgebahamas.com

This tasteful and elegantly designed, 1,800+ SqFt. condo is located in the quiet and secure gated community of Royall Beach Estates. This two story unit comes fully furnished and is affixed with 3 bed, 3 bath, features a very spacious living room/ dining room, kitchen, central air conditioning, laundry room with wash/ dryer, two balconies [...]

### **Miscellaneous**

**Restrictions:** Home Association

**Legal Description:** Royall Beach Estates -Unit #26

Site Influences: Golf Course Nearby, Highway Access, View -Ocean,Park setting,Shopping Nearby,Wooded Area,Quiet Area,Landscaped,Waterfront - Ocean,Road - Paved,Gated