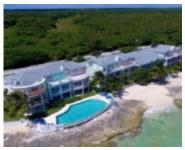

## **Property Features**

Lot size: 2667 sq ft

**Amenities:** Garden Area, Swimming Pool, Water Purifier, Fully Fenced, Fully Walled, Impact Windows, 24 Outdoor, Secured Entry, Beach

Hour Security, Night Security, Furnished, Hurricane

### **Miscellaneous**

**Restrictions:** Home Association

**Legal Description:** Royall Beach Estates -Unit #26

Site Influences: Golf Course Nearby, Highway Access, View -Ocean,Park setting,Shopping Nearby,Wooded Area,Quiet Area,Landscaped,Waterfront - Ocean,Road - Paved,Gated