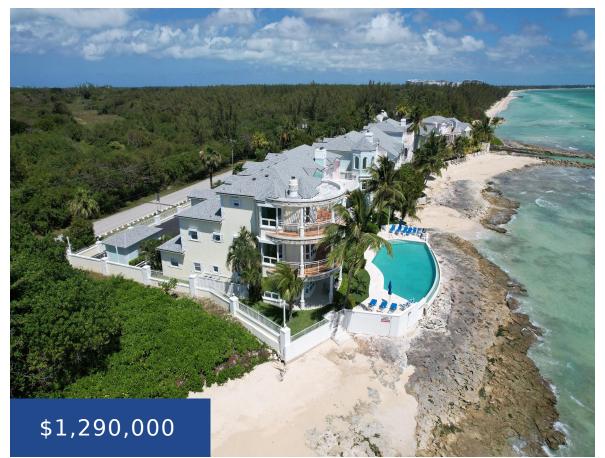

#### **ROYALL BEACH ESTATES NEW PROVIDENCE/PARADISE ISLAND**

https://wateredgebahamas.com

Situated on the southwestern end of New Providence sits this 3 bed 2 bath beach front cottage style condo boasting picturesque sunrise and sunsets. The master sits ocean side and is a sight to behold. The additional rooms are to the rear of the unit. The kitchen and living room open up to a private [...]

## Miscellaneous

Site Influences: View - Ocean, Waterfront - Ocean, Beach Front