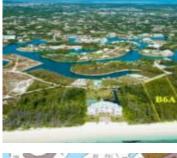

#### **ROYAL PALM WAY GRAND BAHAMA/FREEPORT**

https://wateredgebahamas.com

This magnificent 3.49 acre beachfront land is located on a gorgeous Lucayan beach and offers 200 linear feel of oceanfront. Ideal for a sizable development. Complete development plans for 160 unit Embassy Beach resort by Adache Architects in Ft. Lauderdale.

### **Basics**

**Location:** Lucaya Island: Grand Bahama/Freeport

**Lot Number:** B-6-A **Construction:** None

Category: Lots/Acreage Total Finished Floor Area: 152024

Type: Lots/Acreage Status: For Sale Only Bedrooms: 0 beds Bathrooms: 0 baths