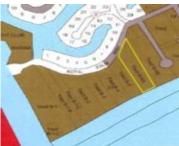

#### **ROYAL PALM WAY GRAND BAHAMA/FREEPORT**

https://wateredgebahamas.com

This magnificent 3.49 acre beachfront land is located on a gorgeous Lucayan beach and offers 200 linear feel of oceanfront. Ideal for a sizable development. Complete development plans for 160 unit Embassy Beach resort by Adache Architects in Ft. Lauderdale.

### **Basics**

**Location:** Lucaya Island: Grand Bahama/Freeport

**Lot Number:** B-6-A **Construction:** None

Category: Lots/Acreage Total Finished Floor Area: 152024

Type: Lots/Acreage Status: For Sale Only Bedrooms: 0 beds Bathrooms: 0 baths