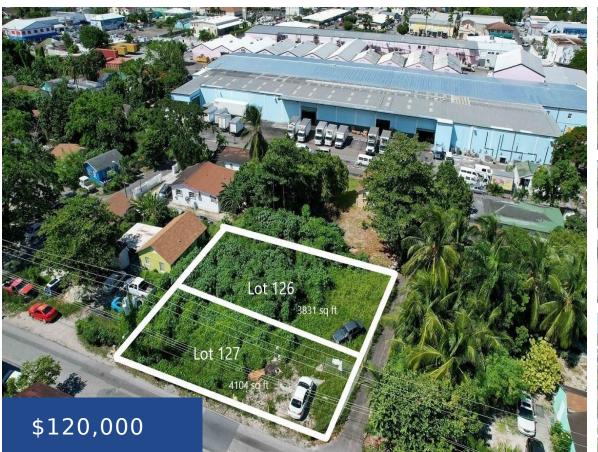

## ROYAL PALM STREET, LOT 12 NEW PROVIDENCE/PARADISE ISLAND

https://wateredgebahamas.com

This mixed-use property is located in the heart of Palmdale, with heavy vehicular

stores, banks and pharmacies and is opposite a commercial and residential plaza.

and foot traffic. The property is near to Mackey Street, schools, building supply

- 0 beds
- 0 baths
- Lots/Acreage
- Lots/Acreage
- For Sale Only
- 9600 sq ft

Make your offer today!

### Basics

Location: Palmdale Lot Number: 126 & 127 Category: Lots/Acreage Status: For Sale Only Bathrooms: 0 baths Lot size: 9600 sq ft Island: New Providence/Paradise Island Construction: None Type: Lots/Acreage Bedrooms: 0 beds Area: 9600 sq ft

## Miscellaneous

Legal Description: Royal Palm Street, Lot 126 and 127