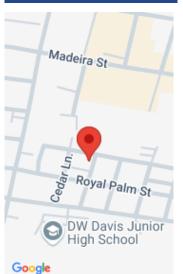

## ROYAL PALM STREET, LOT 12 NEW PROVIDENCE/PARADISE ISLAND

https://wateredgebahamas.com

This mixed-use property is located in the heart of Palmdale, with heavy vehicular

stores, banks and pharmacies and is opposite a commercial and residential plaza.

and foot traffic. The property is near to Mackey Street, schools, building supply

- 0 beds
- 0 baths
- Lots/Acreage
- Lots/Acreage
- For Sale Only
- 9600 sq ft

Make your offer today!