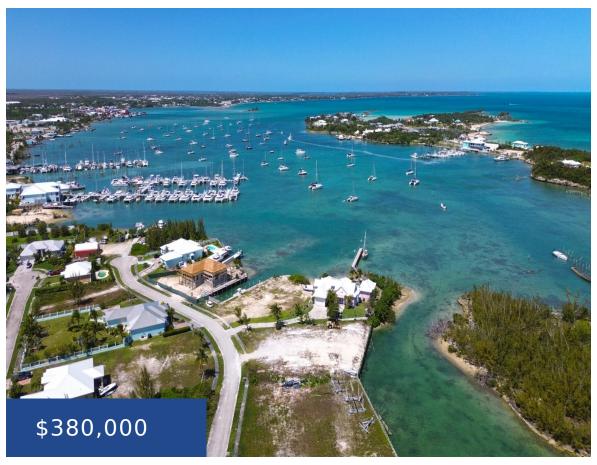

## **ROYAL HARBOUR LOT 6 ABACO**

https://wateredgebahamas.com

This exceptional vacant lot, spanning 15,311 sq. ft. is your canvas to bring to life your bespoke waterfront sanctuary. With 117' of canal frontage perfect for a boat lift, this property is a haven for those who seek an adventurous aquatic lifestyle. The waterfront area has been dredged to 7' Mean Low Water (MLW) approximately [...]

## **Basics**

**Location:** Marsh Harbour Island: Abaco

**Lot Number:** 6 **Construction:** None

Category: Lots/Acreage Type: Lots/Acreage

Status: For Sale Only

Bedrooms: 0 beds

Area: 15311 sq ft

Bathrooms: 0 baths Area: 15311 sq ft