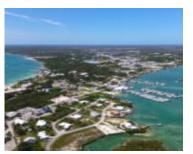

## **ROYAL HARBOUR LOT 6 ABACO**

https://wateredgebahamas.com

This exceptional vacant lot, spanning 15,311 sq. ft. is your canvas to bring to life your bespoke waterfront sanctuary. With 117' of canal frontage perfect for a boat lift, this property is a haven for those who seek an adventurous aquatic lifestyle. The waterfront area has been dredged to 7' Mean Low Water (MLW) approximately [...]

## **Basics**

**Location:** Marsh Harbour Island: Abaco

**Lot Number:** 6 **Construction:** None

Category: Lots/Acreage Type: Lots/Acreage

Status: For Sale Only

Bedrooms: 0 beds

Area: 15311 sq ft

Bathrooms: 0 baths Area: 15311 sq ft