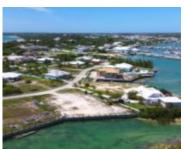

## **ROYAL HARBOUR LOT 6 ABACO**

https://wateredgebahamas.com

This exceptional vacant lot, spanning 15,311 sq. ft. is your canvas to bring to life your bespoke waterfront sanctuary. With 117' of canal frontage perfect for a boat lift, this property is a haven for those who seek an adventurous aquatic lifestyle. The waterfront area has been dredged to 7' Mean Low Water (MLW) approximately [...]

## **Basics**

**Location:** Marsh Harbour Island: Abaco

**Lot Number:** 6 **Construction:** None

Category: Lots/Acreage Type: Lots/Acreage

Status: For Sale Only

Bedrooms: 0 beds

Area: 15311 sq ft

Bathrooms: 0 baths Area: 15311 sq ft