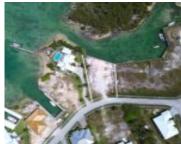

## **ROYAL HARBOUR LOT 6 ABACO**

https://wateredgebahamas.com

This exceptional vacant lot, spanning 15,311 sq. ft. is your canvas to bring to life your bespoke waterfront sanctuary. With 117' of canal frontage perfect for a boat lift, this property is a haven for those who seek an adventurous aquatic lifestyle. The waterfront area has been dredged to 7' Mean Low Water (MLW) approximately [...]

## **Basics**

**Location:** Marsh Harbour Island: Abaco

**Lot Number:** 6 **Construction:** None

Category: Lots/Acreage Type: Lots/Acreage

Status: For Sale Only

Bedrooms: 0 beds

Area: 15311 sq ft

Bathrooms: 0 baths Area: 15311 sq ft