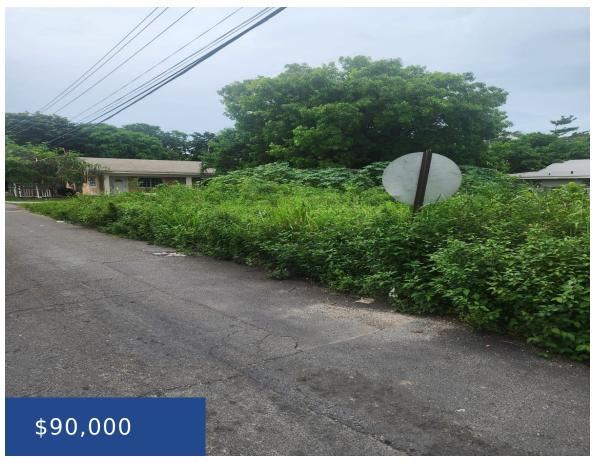

## **ROMER STREET NEW PROVIDENCE/PARADISE ISLAND**

https://wateredgebahamas.com

Must see to appreciate

- 0 beds
- 0 baths
- Triplex
- Triplex
- For Sale Only
- 8432 sq ft

## **Basics**

**Location:** Fox Hill Island: New Providence/Paradise Island

**Lot Number:** 1 **Construction:** None

**Category:** Triplex **Total Finished Floor Area:** 8432

Type: Triplex Status: For Sale Only Bedrooms: 0 beds Bathrooms: 0 baths

**Area: 8432** sq ft **Lot size: 8432** sq ft